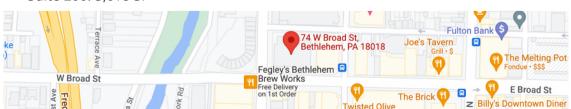

## FOR LEASE: CLASS A OFFICE SPACE

74 WEST BROAD STREET • BETHLEHEM, PA



## **Competitive Rates & Flexible Lease Terms**

- Cornerstone Building in the Heart of Bethlehem Business District
- Connected city parking garage (additional cost).
- In the heart of restaurant row. Edge Restaurant, AmLuxe Fine Clothing and the LV Chamber of Commerce are in the building.
- Walking distance to a variety of restaurants and local shops.
- Heavy daytime foot and car traffic.

1st Floor 3rd Floor

Suite 150: 1,863 SF (Retail) Suite 310: 5,295 SF Suite 370: 3,105 SF

2nd Floor 5th Floor

Suite 200: 5,618 SF Suite 520: 6,429 SF



McCarthy's Red Stag Pub and Whiskey Bar





74BROAD.COM DOUGLAS D. KELLY, CCIM 610.332.7320, EXT 1 DKELLY@EMERALDREALTYGROUP.COM